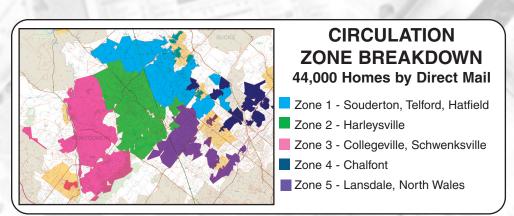

All ads will be linked to advertiser's website or email address through our online digital edition. Print ads include all zones, except when purchasing a Zoned Front or Back Cover. When submitting your own camera ready ad, please send a JPEG or PDF to ads@buxmontmedia.com.